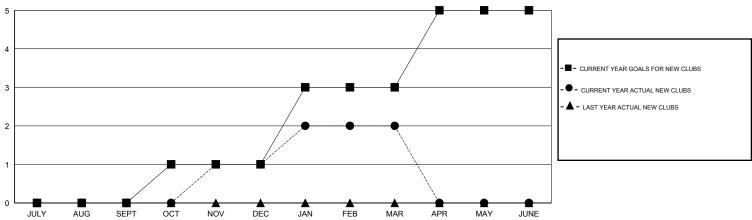

## **LOCATION PHILIPPINES**

GMT CA 5

| Clubs                    |                  |                  |                  |                  | Members                  |                    |                                     |                    |                  |  |
|--------------------------|------------------|------------------|------------------|------------------|--------------------------|--------------------|-------------------------------------|--------------------|------------------|--|
|                          | RESUL            | TS FOR 2014-2015 | i                |                  | RESULTS FOR 2014-2015    |                    |                                     |                    |                  |  |
| QUARTER                  | NEW CLUB<br>GOAL | NEW CLUBS        | DROPPED<br>CLUBS | NET<br>GAIN/LOSS | QUARTER                  | NEW MEMBER<br>GOAL | CHARTER AND<br>NEW MEMBERS<br>ADDED | DROPPED<br>MEMBERS | NET<br>GAIN/LOSS |  |
| JULY/AUG/SEPT            | 0                | 0                | 1                | -1               | JULY/AUG/SEPT            | 50                 | 44                                  | 43                 | 1                |  |
| OCT/NOV/DEC  JAN/FEB/MAR | 1<br>2           | 1<br>1           | 0<br>1           | 1<br>0           | OCT/NOV/DEC  JAN/FEB/MAR | 75<br>70           | 100<br>48                           | 50<br>24           | 50<br>24         |  |
| APR/MAY/JUNE             | 2                | 0                | 0                | 0                | APR/MAY/JUNE             | 50                 | 0                                   | 0                  | 0                |  |

## GOALS AND ACTUAL NEW CLUBS CUMULATIVE

| DROPPED CLUBS: 2  DROPPED MEMBERS   |                      | 21 CLUBS OF 32 ADDED 1 OR MORE<br>NEW MEMBERS | GENDER DISTRIBU<br>MALE<br>FEMALE                           | TION<br>515 (58.19%)<br>370 (41.81%) |                   |
|-------------------------------------|----------------------|-----------------------------------------------|-------------------------------------------------------------|--------------------------------------|-------------------|
| DECEASED CLUB CANCELLED OTHER TOTAL | 7<br>20<br>90<br>117 | CLICK HERE FOR HEALTH ASSESSMENT DATA         | FAMILY UNIT MEMBERS HEAD OF HOUSEHOLD NON-HEAD OF HOUSEHOLD |                                      | 281<br>103<br>178 |