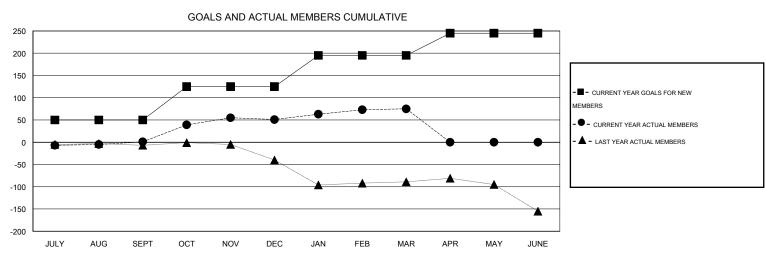

## **LOCATION PHILIPPINES**

GMT CA 5

| Clubs                    |                  |                  |                  |                  | Members                  |                    |                                     |                    |                  |  |
|--------------------------|------------------|------------------|------------------|------------------|--------------------------|--------------------|-------------------------------------|--------------------|------------------|--|
|                          | RESUL            | TS FOR 2014-2015 | i                |                  | RESULTS FOR 2014-2015    |                    |                                     |                    |                  |  |
| QUARTER                  | NEW CLUB<br>GOAL | NEW CLUBS        | DROPPED<br>CLUBS | NET<br>GAIN/LOSS | QUARTER                  | NEW MEMBER<br>GOAL | CHARTER AND<br>NEW MEMBERS<br>ADDED | DROPPED<br>MEMBERS | NET<br>GAIN/LOSS |  |
| JULY/AUG/SEPT            | 0                | 0                | 1                | -1               | JULY/AUG/SEPT            | 50                 | 44                                  | 43                 | 1                |  |
| OCT/NOV/DEC  JAN/FEB/MAR | 1<br>2           | 1<br>1           | 0<br>1           | 1<br>0           | OCT/NOV/DEC  JAN/FEB/MAR | 75<br>70           | 100<br>48                           | 50<br>24           | 50<br>24         |  |
| APR/MAY/JUNE             | 2                | 0                | 0                | 0                | APR/MAY/JUNE             | 50                 | 0                                   | 0                  | 0                |  |